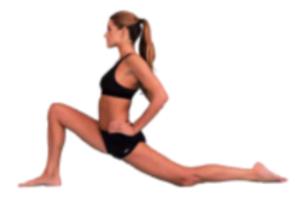

## LOW LUNGE:

PUSH HIPS INTO THE GROUND, BACK HEEL FACING THE CEILING. FOR A MORE CHALLENGING STRETCH, PICK UP YOUR BACK LEG.

#### HALF SPLIT:

POINT YOUR TOES. TO INCREASE THE STRETCH PLACE YOUR NOSE ON YOUR KNEES.