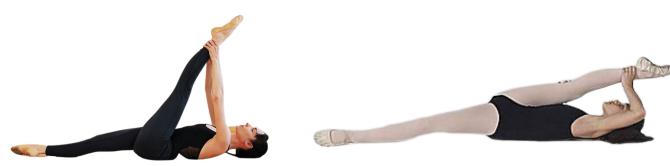

## LYING SPLIT STRETCH:

LEGS MUST REMAIN STRAIGHT THROUGHOUT. FOR A MORE CHALLENGING STRETCH, PULL LEG TOWARDS YOU.