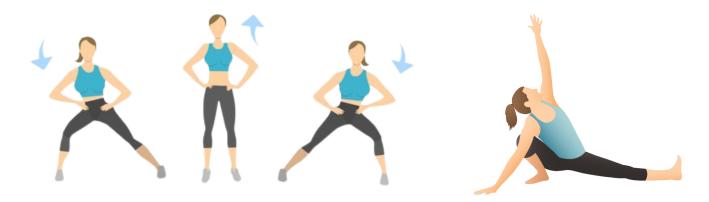

# ALTERNATING SIDE LUNGES:

SLOWLY ALTERNATE LEGS. THE LOWER YOU GO, THE DEEPER THE STRETCH.

#### **PIGEON STRECH:**

ENSURE YOUR BACK HEAL IS FACING THE CEILING. HIPS FACING FORWARD. FOR A MORE CHALLENGING STRETCH, PICK UP YOUR BACK LEG.

## LOW LUNGE:

PUSH HIPS INTO THE GROUND, BACK HEEL FACING THE CEILING. FOR A MORE CHALLENGING STRETCH, PICK UP YOUR BACK LEG.