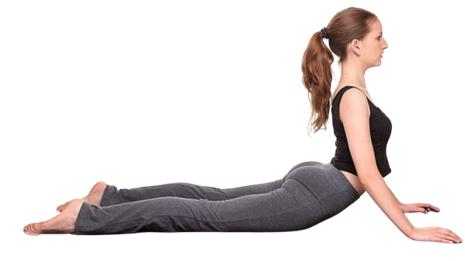

CH:**

ENSURE YOUR BACK HEAL IS FACING THE CEILING. HIPS FACING FORWARD. FOR A MORE CHALLENGING STRETCH, PICK UP YOUR BACK LEG.



## LOW LUNGE:

PUSH HIPS INTO THE GROUND, BACK HEEL FACING THE CEILING. FOR A MORE CHALLENGING STRETCH, PICK UP YOUR BACK LEG.





#### HALF SPLIT:

POINT YOUR TOES. TO INCREASE THE STRETCH PLACE YOUR NOSE ON YOUR KNEES.



#### SITTING HAMSTRING STRECH:

ENSURE YOUR TOE IS FLEXED, BACK STRAIGHT. TO INCREASE THE STRETCH, LEAN FORWARD.



## LYING SPLIT STRETCH:

LEGS MUST REMAIN STRAIGHT THROUGHOUT. FOR A MORE CHALLENGING STRETCH, PULL LEG TOWARDS YOU.





# SITTING PIKE STRETCH:

BOTH LEGS STRAIGHT, LEAN FORWARD.



#### STRADDLE STRECH:

LEGS STRAIGHT, BACK STRAIGHT. KNEES FACING CEILING. LEAN FORWARD



# SEAL STRETCH:

ARCH BACK, ARMS AND LEGS STRAIGHT.