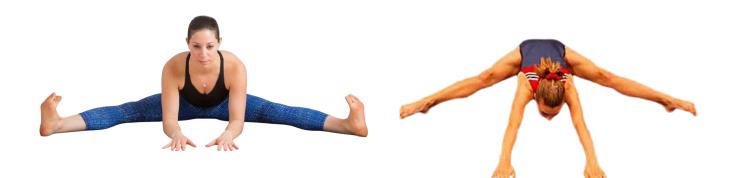

#### HALF SPLIT:

POINT YOUR TOES. TO INCREASE THE STRETCH PLACE YOUR NOSE ON YOUR KNEES.

#### STRADDLE STRECH:

LEGS STRAIGHT, BACK STRAIGHT. KNEES FACING CEILING. LEAN FORWARD