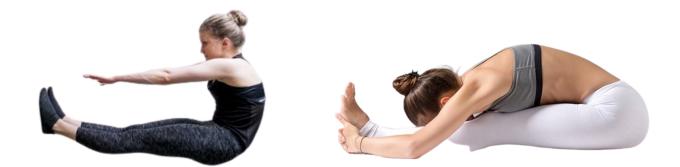

# SITTING PIKE STRETCH:

BOTH LEGS STRAIGHT, LEAN FORWARD.

#### STRADDLE STRECH:

LEGS STRAIGHT, BACK STRAIGHT. KNEES FACING CEILING. LEAN FORWARD