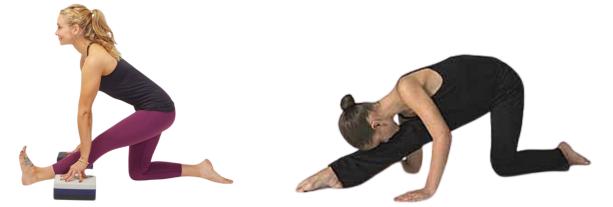

## LOW LUNGE:

PUSH HIPS INTO THE GROUND, BACK HEEL FACING THE CEILING. FOR A MORE CHALLENGING STRETCH, PICK UP YOUR BACK LEG.

#### HALF SPLIT:

POINT YOUR TOES. TO INCREASE THE STRETCH PLACE YOUR NOSE ON YOUR KNEES.