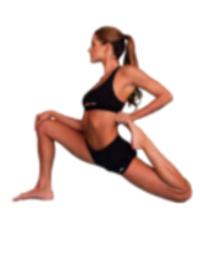

#### **PIGEON STRECH:**

ENSURE YOUR BACK HEAL IS FACING THE CEILING. HIPS FACING FORWARD. FOR A MORE CHALLENGING STRETCH, PICK UP YOUR BACK LEG.

## LOW LUNGE:

PUSH HIPS INTO THE GROUND, BACK HEEL FACING THE CEILING. FOR A MORE CHALLENGING STRETCH, PICK UP YOUR BACK LEG.