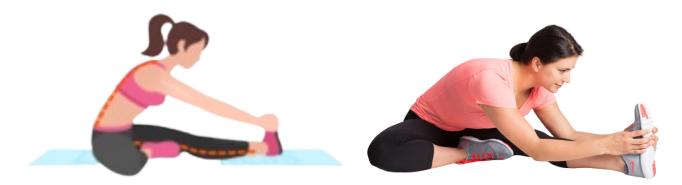

#### SITTING HAMSTRING STRECH:

ENSURE YOUR TOE IS FLEXED, BACK STRAIGHT. TO INCREASE THE STRETCH, LEAN FORWARD.

# SITTING PIKE STRETCH:

BOTH LEGS STRAIGHT, LEAN FORWARD.

#### STRADDLE STRECH:

LEGS STRAIGHT, BACK STRAIGHT. KNEES FACING CEILING. LEAN FORWARD